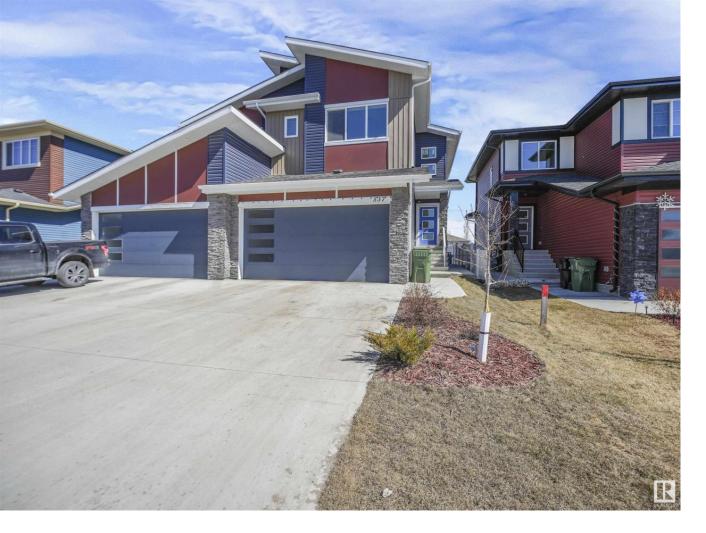

## 537 KLEINS Crescent Leduc AB

Gorgeous 1700 Sqft. house backing to walking trail with Fully Finished Basement (including second kitchen), SEPARATE SIDE ENTRANCE for Sale in West Haven. No neighbors on back, house is walking distance to K9 School and playground. This house has total 4 bedrooms + a decent size bonus room. The kitchen is upgraded with quartz countertops and an island. Fireplace on the main floor makes it cozy. Fully Landscaped and deck adds beauty to the property. A must see property!