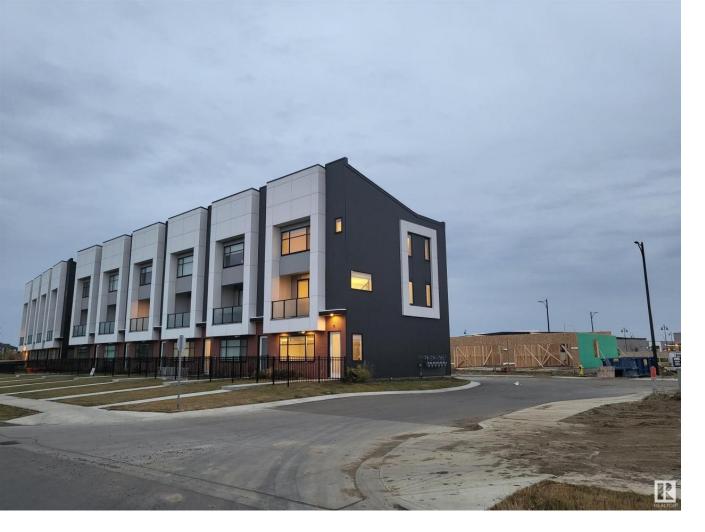

## 130 Element Drive 54 St. Albert AB

\$424,900

Brand new end unit fronting courtyard!! Absolutely stunning 3 bedroom contemporary townhome is sure to impress inside and out. With a sleek and modern style design, the curb appeal will catch any onlookers eye. A large foyer invites you into this well laid out home with built-in shelving and plenty of storage entering from either the front door or over sized double attached garage. The main floor features soaring ceilings, an abundance of windows to bring in the natural sunlight, large great room, eating nook and chefs dream kitchen with upgraded countertops, custom cabinetry and walk-in pantry. Direct access to the private balcony. The upper level includes 3 bedrooms, full 4 piece bathroom and separate laundry. The primary retreat will impress with a large closet and full en-suite spa. Excellent location close to schools, trails and many amenities. 10 year new home warranty.