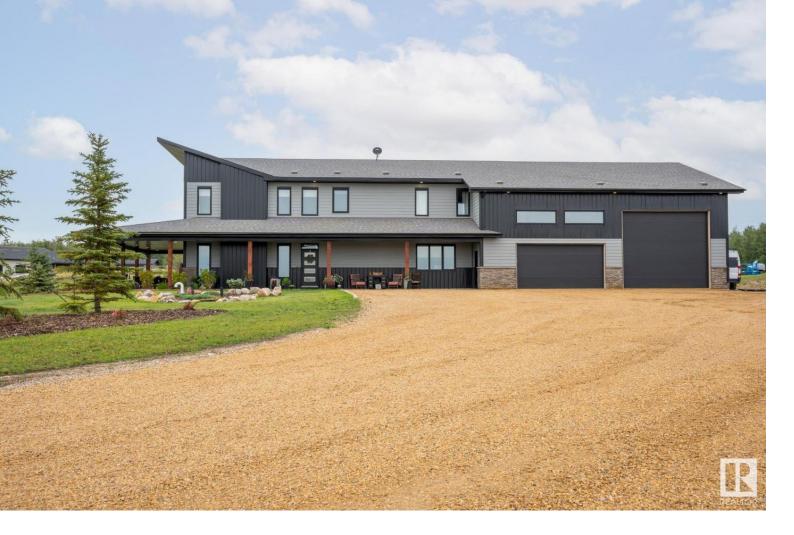

## 53156 RGE RD 213 54 Rural Strathcona County AB

\$1,499,998

ONE OF A KIND OPPORTUNITY, BARNDOMINIUM style 2 storey home with attached garage/shop. This home is located minutes from Ardrossan and Sherwood Park. THIS PROPERTY IS SPECTACULAR, and a must see. Attached garage is 45' X 50', enough room for toys, RV, equipment etc. Includes gym space, bathroom and storage with mezzanine & equipped with 220 amp power! This home is stunning with vaulted ceilings and windows surrounding this open concept home allowing amazing natural light with views out to your 2000 sq ft. wrap around patio! Main level incl. huge chefs kitchen with island, upgraded appliances, quartz countertops, WI butlers pantry, family room, F/P, massive laundry, 2 beds and a full bath. 2nd level features bonus room, 3 beds incl primary with large WI closet and 5 piece spa like ensuite. 13.86 acres of land for whatever hobbies/animals you have plus a golf green! Home is immaculate and unique with so many built ins and upgrades you have to experience in person. Ready for a new family and new adventures!