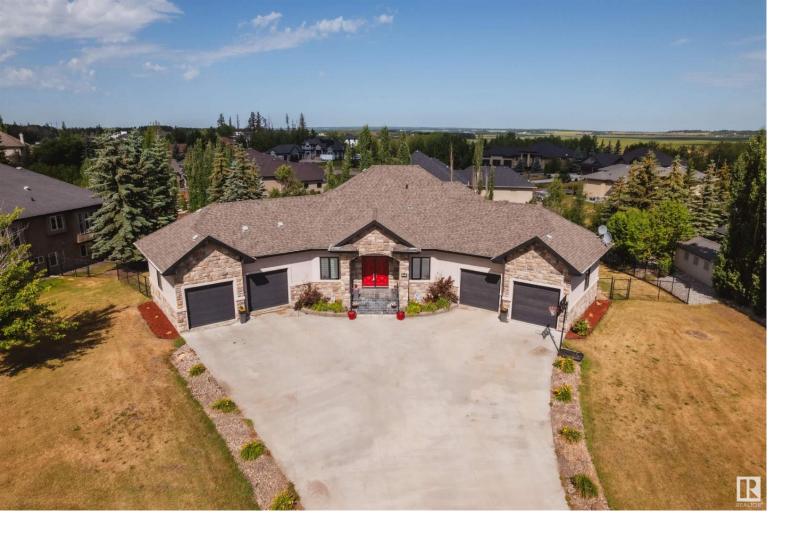

## 53217 RGE RD 263 54 Rural Parkland County AB

\$995,000

Welcome to Lake Ridge Estates and this CUSTOM built WALKOUT BUNGALOW with 4 car garage and POOL on .60 acres. Featuring 3982 sq ft of living space, grand paved driveway to house, spacious front entry, Laundry room in mudroom with access to first set of double garage, hardwood floors leading you to 2 spacious bedrooms with jack and jill bathroom on one side with second access to your second double attached garage. Private Primary bedroom with walk in closet, SPA LIKE 5 piece ensuite and private access to your back balcony! Open concept kitchen with ISLAND, all appliances, corner pantry, GRANITE countertops, slate tiles, dining area, deck living room & gas fireplace. Fully finished basement features IN FLOOR HEATING, 2 additional bedrooms, 4 piece bathroom, wet bar, office, games area, living room with second gas fireplace, large storage room. Walkout into your private backyard completely fenced and landscaped, gazebo with hot tub, fire pit and your private POOL surrounded by nature. Must see!