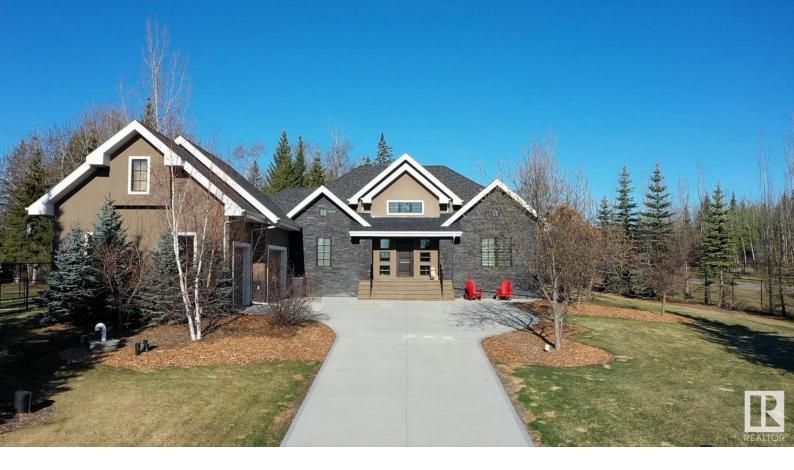

## 54 53305 RGE RD 273 Rural Parkland County AB

\$1,249,000

SANCTUARY SETTING. Minutes from Edmonton & Spruce Grove in ATIM CREEK SPRINGS ESTATES! Custom-built bungalow nestled on a 1 ACRE GATED lot featuring countless trees. Over 4600 sqft of spectacular detailed living space. \$150K in RECENT UPGRADES include: New boiler & HWT, brand new driveway & aggregate steps, Iron Removal water system, newer washer/dryer, CUSTOM MILLWORK, 20' vaulted ceilings, sundrenched great room w/ stone f/p & BRAZILIAN WALNUT FLOORS. Granite chef's kitchen w/ professional series appliances including 6 burner gas stove, Sonora stone backsplash, Obsidian stained cherrywood cabinets, brushed BRONZED FIXTURES, island, walkthrough pantry, large eating nook w/ access to your private deck & built in SWIM SPA. Dining room with coffered ceilings, main floor office, huge primary bedroom w/ spa inspired, steam shower en-suite & W/I closet. Lower level has 2 rec rooms, cork floor gym, 2 large bedrms & RADIANT IN FLOOR HEATING. Oversized triple heated garage & artesian well make this a home 10/10!