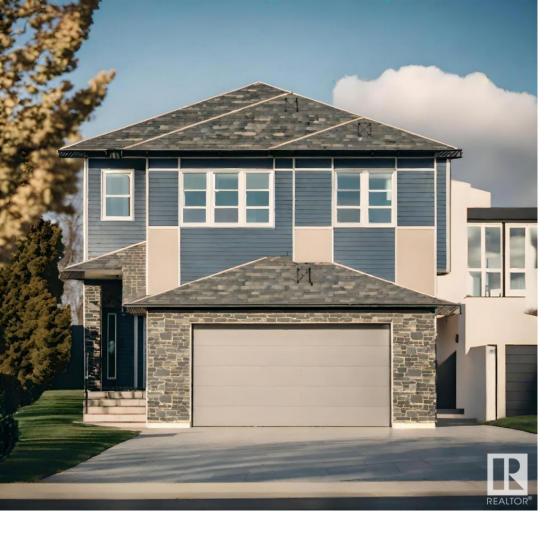

## 54 KINGSBURY Circle Spruce Grove AB

\$599.000

Welcome to your Alquinn Homes masterpiece! This two-story front-attached garage residence offers a harmonious blend of modern design and luxurious comfort. The open concept floor plan seamlessly connects the living, dining, and kitchen areas, with a sleek kitchen island and a convenient walkthrough pantry. High ceilings and large windows flood the space with natural light, creating an inviting atmosphere. As you ascend the staircase, discover three bedrooms, including the exclusive master bedroom accessed through double doors. The master ensuite boasts a free-standing soaker tub, double vanity, and a spacious walk-in closet. Two additional bedrooms provide comfortable living quarters. The second-floor bonus room features vaulted ceilings, offering a versatile space for various purposes. This Alquinn Home is a sanctuary of contemporary elegance, where thoughtful design meets practical living. \*Photos are representative\*