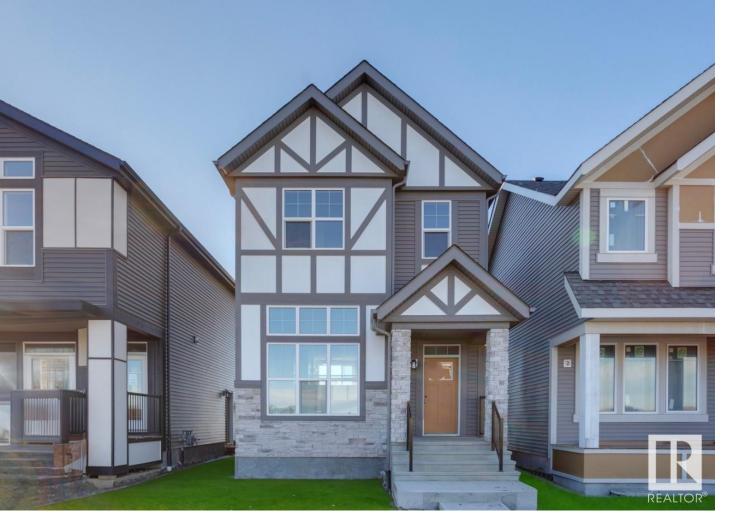

## 54 NETTLE Crescent St. Albert AB

\$499,900

Welcome to The Sonata 20 by Jayman BUILT! This stunning property offers a thoughtfully designed layout, featuring a great room at the entry level for seamless entertaining. Ascend half a flight of stairs to discover the stylish kitchen and dining area, adorned with sleek quartz counters and equipped with included appliances. The U-shaped kitchen boasts a spacious eating ledge, perfect for casual dining. Venture upstairs to find the primary bedroom complete with a luxurious 4-piece ensuite, providing a private retreat. The convenience of an adjacent laundry area adds to the functional charm of this home. Additionally, there are two more wellappointed bedrooms, providing ample space for family, guests, or a home office. Experience the epitome of modern living with The Sonata 20 - where contemporary design meets practicality.