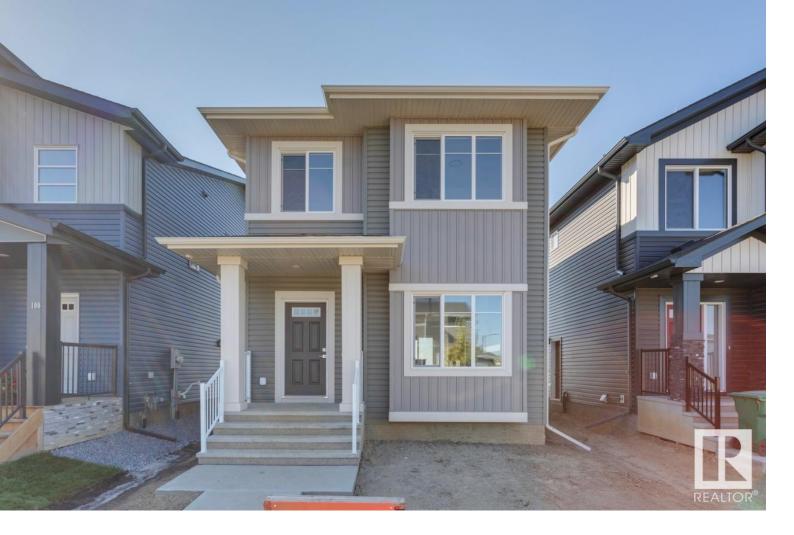

## 54 PENN Place Spruce Grove AB

\$399,900

Introducing The Oliver, an exquisite property crafted by San Rufo Homes. Step inside and be greeted by the grandeur of 9-foot ceilings, offering a sense of openness and freedom throughout. The heart of this home lies in the great room, where a cozy fireplace becomes the focal point, providing warmth and comfort during those chilly evenings. Prepare culinary delights in the spacious kitchen, complete with a large kitchen island that serves as a hub for both cooking and entertaining. Convenience and practicality blend seamlessly in the Oliver's rear entry mud room, providing a designated space to store outdoor essentials and keep your home organized. Ascend the staircase and discover the second floor featuring a primary room with generous proportions boasting a large walk-in closet, and a dedicated laundry room making laundry chores a breeze. \*Photos are of the same floor model but previous build\*