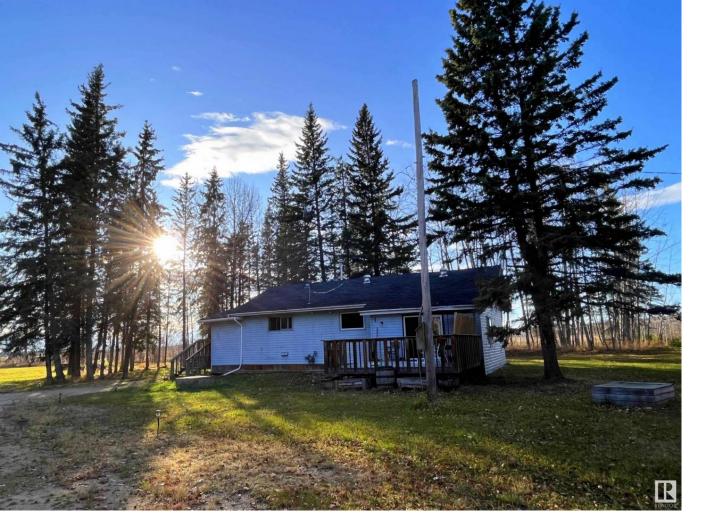

## 54001 Highway 661 Rural Woodlands County AB \$249,900

Private & picturesque homestead setting N.E of Fort Assiniboine. Affordable hunting/rec getaway acreage, ready to move right in. Cozy & tastefully decorated 1400 sqft bungalow, located on a beautiful 10 acre treed yard site, with approx 2 acres of grass & option for small pasture. Plenty of new quad trails running through the bush. Fire pit area. Upgrades over the years includes new paint throughout, a new modern bathroom with tiled shower, kitchen cabinets, fixtures & some newer windows. 3 bedrooms on mainfloor. Open kitchen to dinning + sunken living room w/ patio doors to nice sized deck. Unfinished basement has a separate entrance and 10' ceilings. Exterior of home has vinyl siding, bored well & large clearing, great for hobby farm ventures. Multiple yard sheds & work shop can easily fit a few toys & is heated w/ wood burning stove. Newer high efficiency furnace. Located on paved road in scenic Woodlands County, only 11 minutes from farm store, cafe, restaurant & direct riding access to the Sandhills.