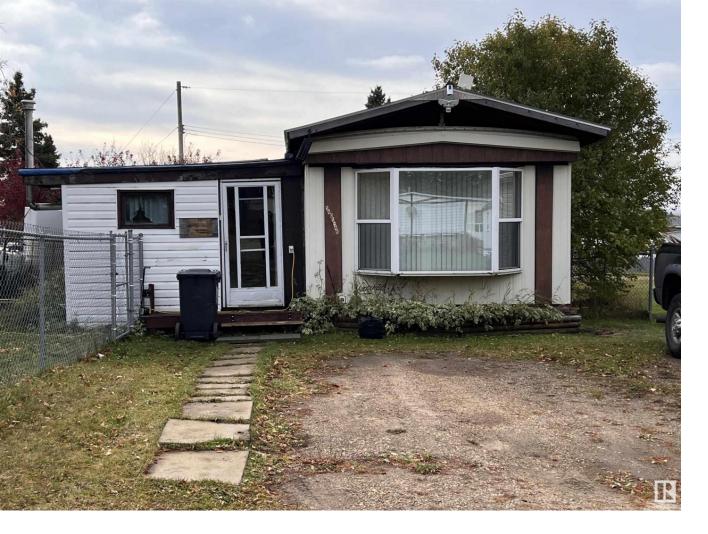

## 5401 48 Avenue Drayton Valley AB

\$39,900

This mobile sits on .255 fenced acres in West Park M.H. Park. The lot rent is \$350.00/ month. The yard has an abundance of trees with 5 ft. chain link fencing & 2 double gated accesses (one thru the back alley) to allow for RV parking etc. The trees include choke cherries, lilacs & cedars. There is a cross walk on the east side of the corner that School buses pick up the kids. This is a 2 bedroom home with an adjoining bathroom in the hall & primary bedroom. The owners just finished a new tub surround. The 2nd bedroom has access to the hall & kitchen. The kitchen is nicely laid out and is open to the Large living room with a bay window giving you lots of lighting. The attached heated porch is 12x22.5 feet & included in the sq. footage. It attaches to the covered deck. All the appliances & main furnace are between 12-15 years old. The electric heat tape plugs in by the hot water tank in the laundry room. There was a hot tub on the deck that has been moved out. There is an option of Fiber optic or Shaw.