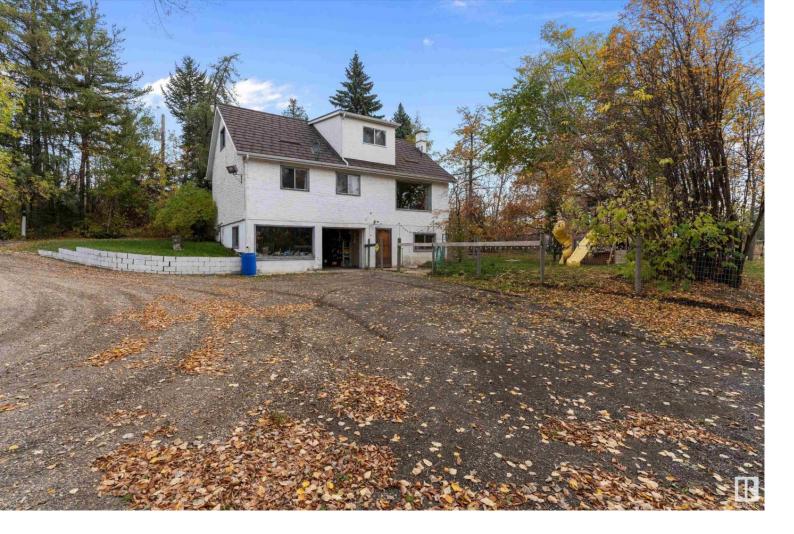

## 54062 RGE ROAD 212 Rural Strathcona County AB

Unique home and opportunity. This 2 story solid concrete block home was built by a master mason in the 1970s. The 5 bedroom 3 bath home has a very distinct European influence, every inch of the house has a purpose. Outside is just shy of 40 acres in a very private setting. Probably one of the nicest rock garden displays you will ever see cut into the side of hill. There also is a gazebo and fire pit area as well with trails through out the property. Main floor has the kitchen, living room and 3 bedrooms, 5 piece main and a 2 piece ensuite bathroom. Upstairs you will find 2 more large bedrooms and an office, plus another 2 piece bathroom. Basement has a walkout, double attached garage, family room, cold room and a partially finished sauna room. Also received a new roof in 2016. Tons of room and privacy to enjoy