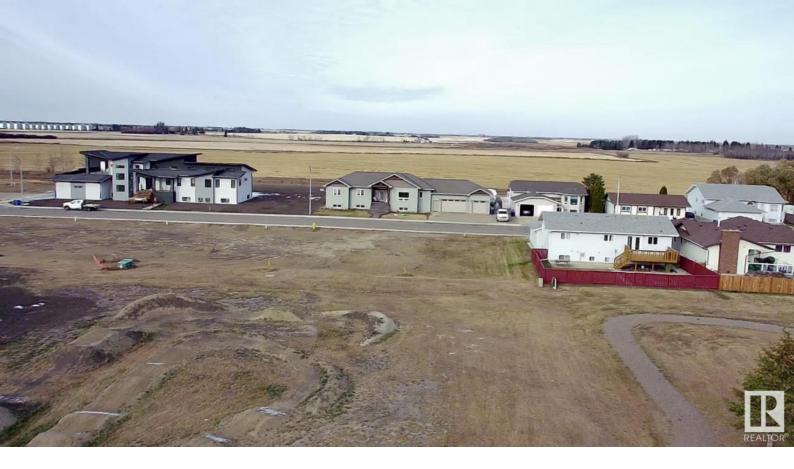

## 5409 60 Avenue Vegreville AB

\$39.600

Build your dream home in the newest residential area, Foxview Estates, in Vegreville. This development offers you paved roads, sidewalks, playground, BMX bike track. Vegreville is a fully fiber optic community, has lots of shopping options, schools, doctors, and is only 45 minutes east of Sherwood Park on the Yellowhead. The only thing missing is you.