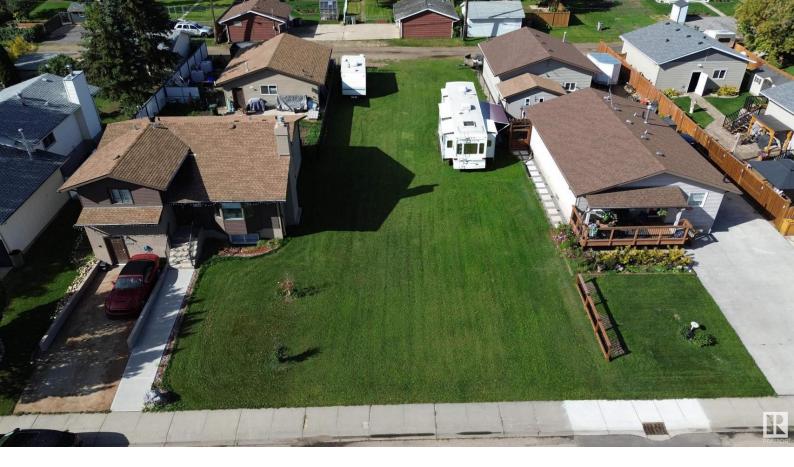

## 5412 46 Street Stony Plain AB

\$184,900

VACANT LOT AVAILABLE IN STONY PLAIN AT 5412-46 STREET! THIS 50 X 150' LOT IN THE WOODLANDS COMMUNITY IS ZONED R1 RESIDENTIAL LARGE LOT DETACHED DWELLING DISTRICT. ENJOY AN EAST FACING LOT WITH ALLEY ACCESS, WALKING DISTANCE FROM SCHOOLS, RETAIL, AND OTHER LOCAL AMENITIES. THERE ARE LIMITED BUILDING RESTRICTIONS AND NO TIME CONSTRAINTS FOR DEVELOPMENT. THIS SIZABLE LOT WOULD ACCOMODATE A BUNGALOW, OR THE STYLE OF YOUR DREAMS. SELLER MAY CONSIDER CARRYING LOT WHILE BUYER BUILDS.