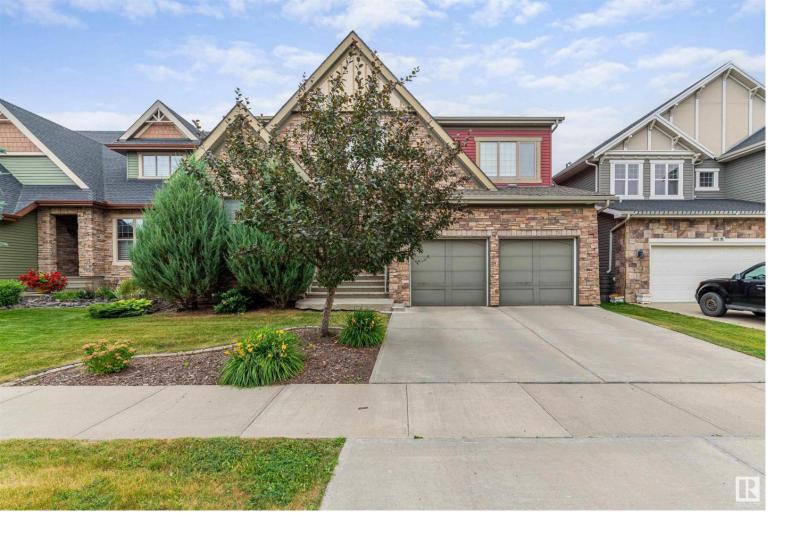

## 5413 MCLUHAN End Edmonton AB

\$900.000

Wonderful family home w/ great floor plan, perfect for entertaining! The welcoming foyer opens to a flex room and formal dining, featuring coffered ceilings and a beautiful double sided gas fireplace shared with the large great room. Huge windows let in bright natural light throughout! The kitchen overlooks the nook and back yard, complete w/ an 8ft island and walk in pantry. Main floor laundry is conveniently combined with the mudroom. Upstairs is the huge bonus room w/ vaulted ceiling, primary bdrm w/ a cozy double sided fireplace, 5pc ensuite, w/i closet. Bdrms 2/3 are a great size w/ walk in closets. Basement finished with a 4th bdrm, bathroom, den, rec/games rooms and huge storage room. Private yard w/ mature trees, deck, stone patio, sprinkler system. Oversized heated double garage w/ custom shelving system. Many extra upgrades including crown moldings, pot lights, 10 ft ceilings, central A/C, central vac w/attachments. Fantastic family community of MacTaggart, walk to ravine, shopping, schools etc.