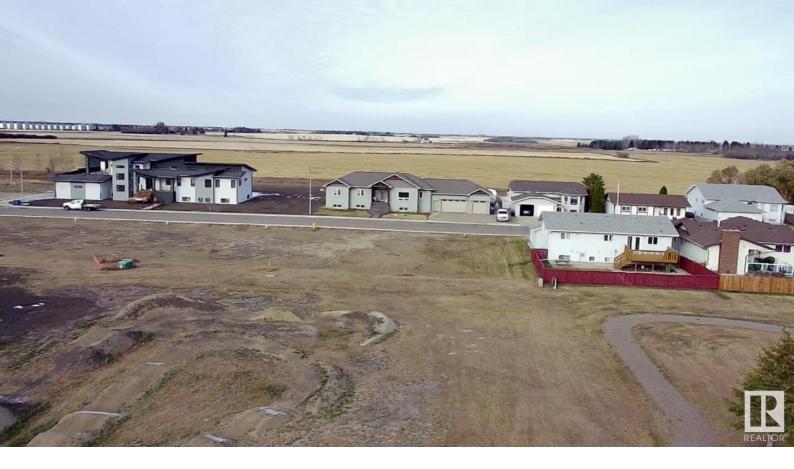

## 5417 60 Avenue Vegreville AB

\$39.600

Build your dream home in the newest residential area, Foxview Estates, in Vegreville. This development offers you paved roads, sidewalks, playground, BMX bike track. Vegreville is a fully fiber optic community, has lots of shopping options, schools, doctors, and is only 45 minutes east of Sherwood Park on the Yellowhead. The only thing missing is you.