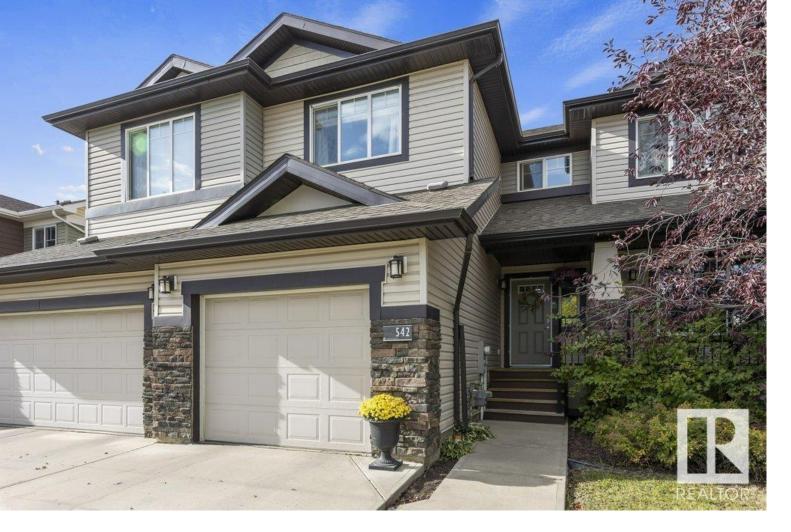

## 542 CHAPPELLE Drive Edmonton AB \$400,000

Welcome to this beautifully upgraded home, featuring two spacious master bedrooms, each with its own full ensuite bathroom for added privacy and comfort. The open-concept kitchen boasts a large peninsula island, granite countertops, upgraded stainless steel appliances, and new engineered hardwood flooring. Step outside to a private, fenced backyard complete with a handy shed, perfect for outdoor living. The fully finished basement offers additional living space, including a recreation or TV room with modern vinyl plank flooring. Located near the charming Urban Village Park, which offers community gardens, a gazebo, and play structures, this home is part of the vibrant Chappelle community. Enjoy access to a recreation park with a skating rink, splash park, picnic areas, tranquil ponds, walking paths, schools and all services. Conveniently close to shopping and just minutes from the Anthony Henday highway, this home is the perfect starter for anyone looking to settle in a thriving neighborhood.