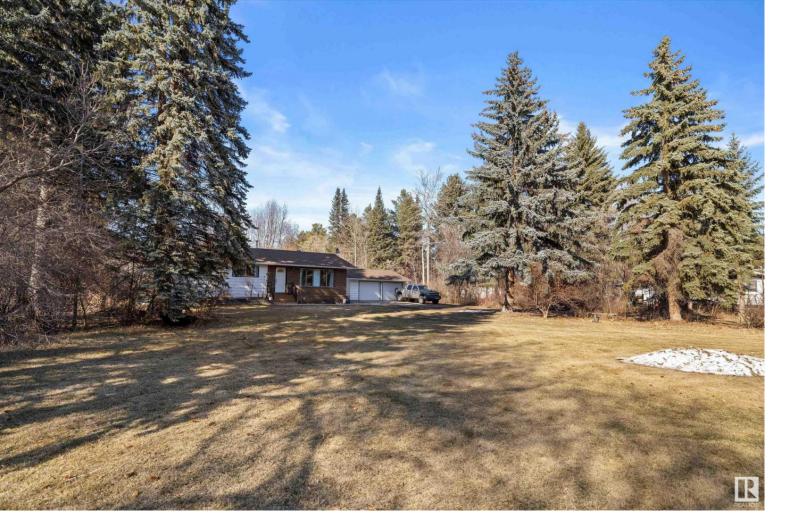

## 54220 RGE RD 250 Rural Sturgeon County AB \$599,999

GREAT OPPORTUNITY AND BEST LOCATION in the unique subdivision of North Point! If you're in the market for an acreage this location cannot be beat. Only 1.5 miles north of City on 127 St & just north of the Henday! there is nothing like it this close to the City. 3-bedroom 1325 sq ft bungalow with 3 bedrooms and an ensuite in the main, main bathroom large living and dining space with newer flooring throughout. 2 extra bdrm, 3rd bath and a huge recreation room in the basement plus plenty of storage. Comes complete with a double garage and a large storage shed all with natural mature trees for seclusion. THIS 1.54 ACRE LOT is a beautiful OASIS that offers peace and quiet with an amazing sunset, Properties like this don't come on the market very often, dont miss the opportunity.