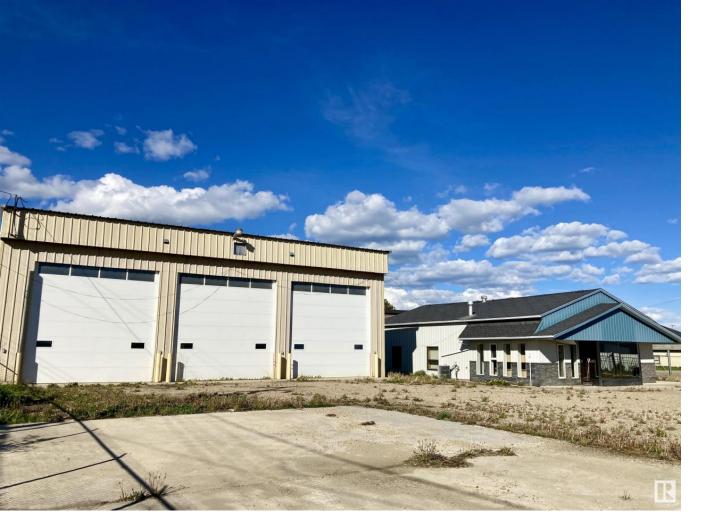

## 5424 53 Ave (Lot 8) Drayton Valley AB

This property includes 2 separate buildings with a total of over 5000 sqft of shop and office space. The office building totals 1,625 square feet and comes with central air conditioning, 2 office rooms, 2 bathrooms, a reception area, a lunch room, a board room with a wet bar, plus an upstairs storage area. The separate shop offers 3,600 square feet and features three 16' x 16' bay doors and was built using steel frame and cinder block construction. The yard is fully graveled, fenced with chain link, and secured by a security gates at both entrances. The location allows for quick and easy access to highway 22. Zoned as C-GEN (Commercial, General District).