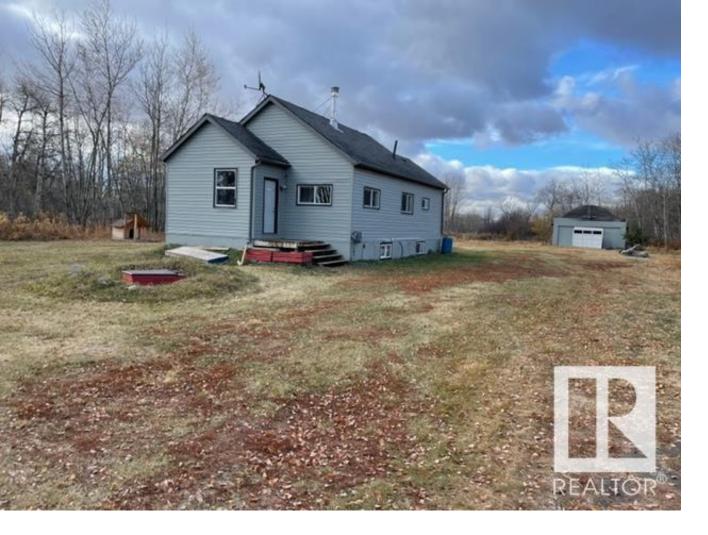

## 543058 RG RD 171 Rural Lamont County AB

\$249,000

Nicely treed 6.55 Acres with an extensively remodeled 2 bedroom up and 1 bedroom down Bungalow. Located North of Mundare. A very private setting. Upgrades includes electrical, windows, newer shingles, vinyl siding. A 3500 gallon sewer holding tank and a 3500 gallon water cistern. A deck off the living room with patio doors. A wood burning fireplace in the basement. An older double car garage.