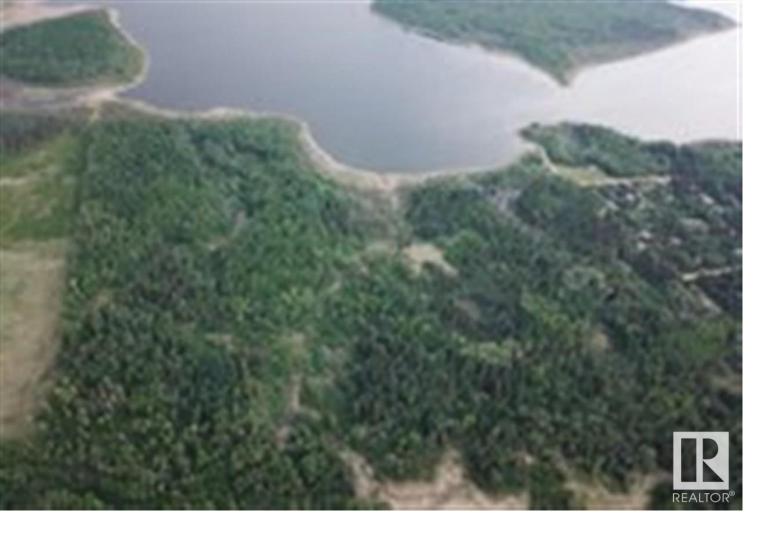

## 54324 RANGE RD 45 Rural Lac Ste. Anne County AB

\$569,000

3/4 Mile of Waterfront Front Opportunity on Southwest Lac Ste Anne. In the Heart of the Exploding Development Lands West of Edmonton Heartland. Year Round 4 Seasons Recreation Wonderland. Surrounded by Golf Courses, Boating, Fishing, Quading, Hiking All Established. Private Lakefront Residence Or Once in a Lifetime Rare Opportunity to Develop a True Year Round Resort, R.V. Park \* Electricity, Water Well (Mature) Gas Nearby On this Parcel\* Buildings on Parcel 1200 Sq.Ft Shop / Garage (1990) "Summer Cottage" 576 sq.ft Yellowhead Hwy 16 West to Hwy 765 North Darwell Corner Hwy 633 East to TWP 54 North Opposite Boat Launch @ "Birchwood Estates \$ 569,000 Motivated Vendor!!