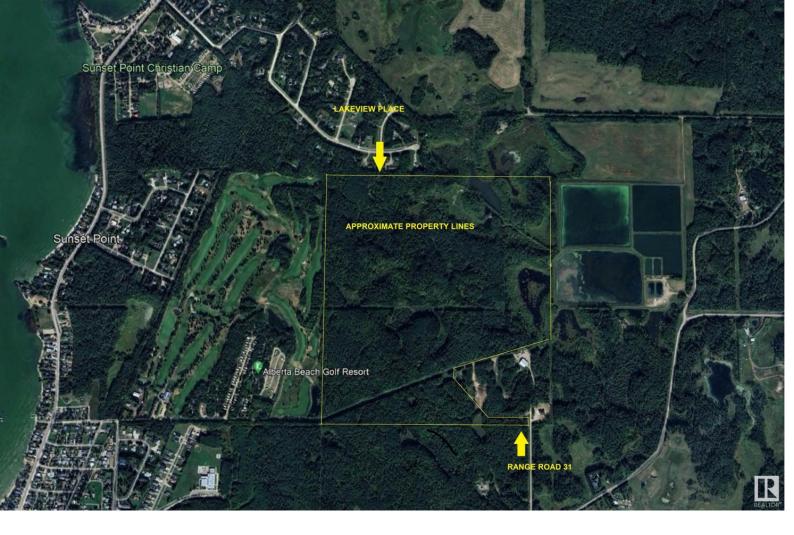

## 54425 Ste Anne Trail Rural Lac Ste. Anne County AB

\$499,900

This may be a once in a lifetime opportunity to own OVER 200 acres close to a LAKE, siding a GOLF COURSE and alongside a RESIDENTIAL ACREAGE SUBDIVISION!! Think of all the possibilities!! It's a gorgeous piece. Depending on your dreams along with the county approval you could maybe develop into who knows what? Or maybe a you want a place to PLAY with your family and want all that room yourself for quadding etc? Located right by Alberta Beach, on the East side of Lac Ste Anne is where all these dreams could come to fruition. Alberta Beach is a year round community that has all of the services that you would need. Shopping, eateries, fuel, banking, lodging, and a public beach just to name some of the convieniences.