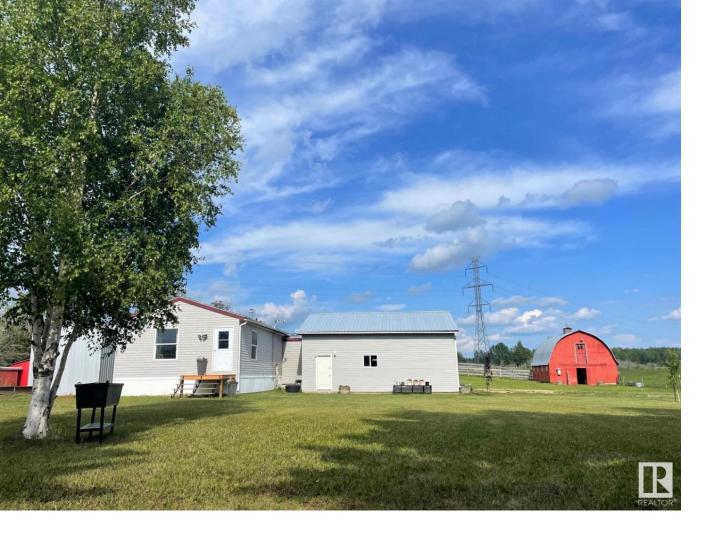

## 54503 HWY 22 Rural Yellowhead AB

\$444,500

This Scenic 78 Acres is a Definite Must See! This Property Has a 2005 1080 Sq Ft Home With a Large Country Kitchen, an Open Dining Area & Living Room, a Spacious Master Bedroom With a Walk in Closet & a 4 Piece Ensuite Including a Jacuzzi Tub, a Second Bright Bedroom, an Additional Full 4 Piece Bathroom & Main Floor Laundry. Extras Include a Wood Burning Fireplace, a Vaulted Ceiling, Air Conditioning, Numerous Windows to Let in an Abundance of Natural Light, a New Hot Water Tank & a Reverse Osmosis System. Also There is a 30x30 Heated Attached Garage That Has Power & a Cement Floor, a 2nd 22X36 Garage, a 14X32 3 Sided Metal Shed, a 19X40 Machine Shed, a Hip Roof Barn, an Automatic Waterer, a Corral & The Property is Fenced. The Location is Perfect Too - Just Over an Hour to Edmonton, Less Than 1 Hour to Whitecourt & 35 Minutes to Drayton Valley.