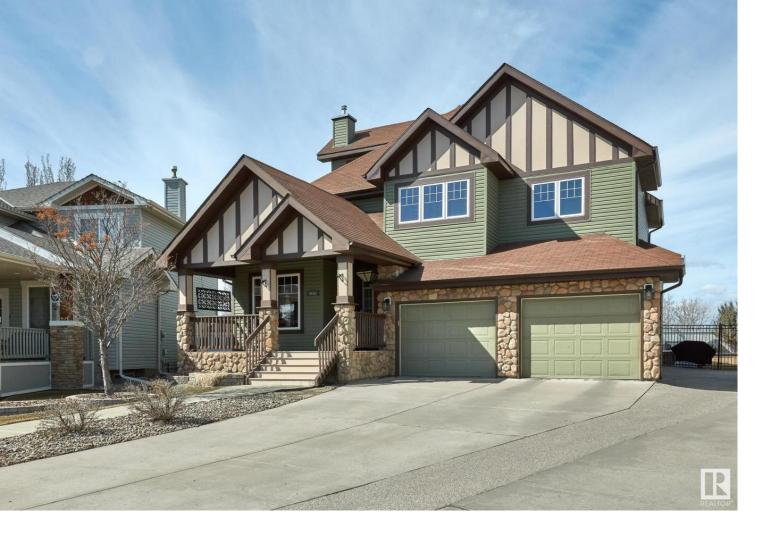

## 5459 THIBAULT Wynd Edmonton AB \$849,800

Designed by Burke Perry, offering an unparalleled combination of family space, and a prime location. You'll be captivated by the size of the home and the attention to detail. The entertainment basement is a haven of leisure, featuring a wet bar, theatre system, a cozy gathering table, and a luxurious steam shower/sauna. The heart of the home is the designer kitchen, w/quality appliances granite countertops, the adjacent dining nook and a magnificent rock fireplace. The formal dining room or flex space, along with a den, provide versatile options. Upstairs, four bedrooms, w/ a bonus loft on the 3rd level boasting a private balcony. Convenient upstairs laundry adds to the thoughtful design. The expansive primary suite offers a large balcony, a spa-like ensuite, and a spacious walk-in closet. An oversized double garage with room for RV parking is a practical bonus. This smart-wired home features surround sound, a/c and underground irrigation system. Nestled on a beautifully landscaped, pie-shaped lot!