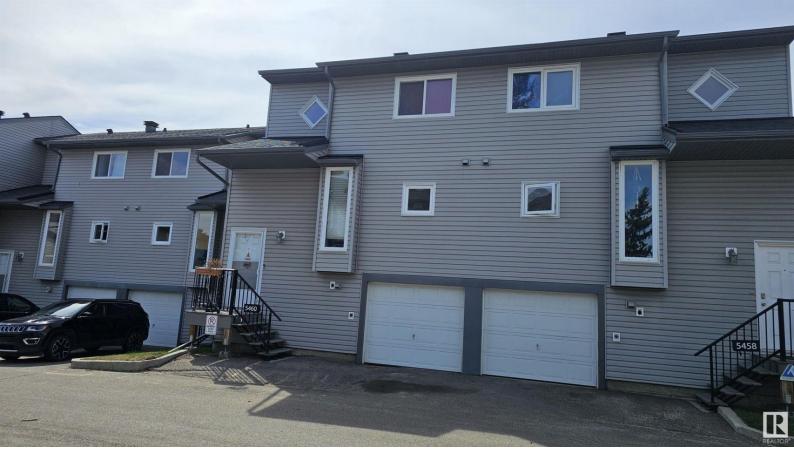

## 5460 38A Avenue Edmonton AB

\$224,900

NICE 1100 + SQFT 2 STOREY 3 BEDROOM 2 BATHROOM TOWNHOUSE WITH SINGLE ATTACHED GARAGE. FEATURES SPACIOUS DINING AREA AND OPEN CONCEPT LIVING ROOM WITH PLENTY OF WINDOWS THAT BRINGS IN LOTS OF NATURAL SUNLIGHT. 2 PIECE BATH ON THE MAIN FLOOR. UPPER LEVEL FEATURES 3 SPACIOUS BEDROOMS AND A 4 PIECE BATH. BASEMENT PROVIDES PLENTY OF STORAGE, LAUNDRY AREA AND ACCESS TO THE GARAGE. PLENTY OF VISITOR PARKING IN THIS GREAT PET FRIENDLY COMPLEX IN GREENVIEW. CLOSE PROXIMITY TO THE NEW LRT SYSTEM. LOCATED NEXT TO PARKS, SCHOOLS, SHOPPING, GOLFING, GREY NUNS HOSPITAL, TRANSIT & QUICK ACCESS TO 50 STREET & WHITEMUD. HURRY THIS ONE WON'T LAST!!