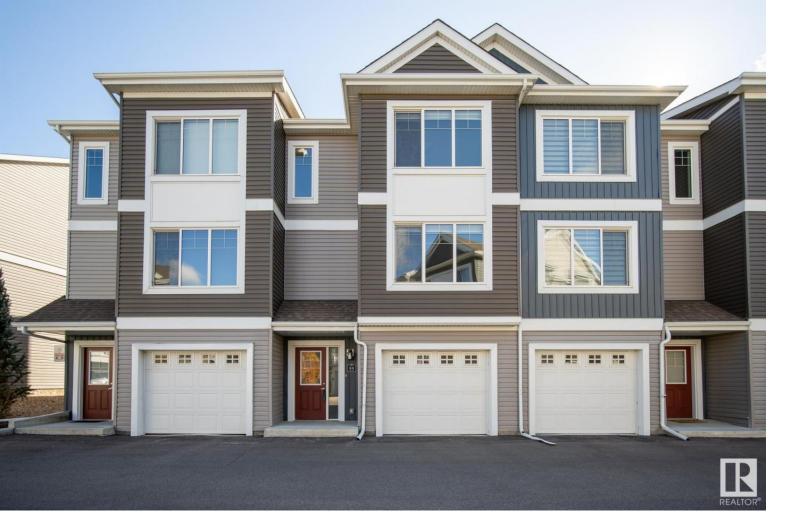

## 1391 STARLING Drive 55 Edmonton AB \$315,000

Welcome to Starling Landing, this friendly community was built in 2016 and this home offers a double tandem garage, over 1500 ft.? of living space, 3 bedrooms, 2 1/2 bathrooms and a large, sunny, comfortable living space. Connect the BBQ to your gas line and enjoy BBQ'ing all summer long. The primary bedroom has a full en-suite, double closets and enough space for your king sized furniture. Bedrooms 2 and 3 are practical and spacious, and with the upstairs flex space you'll have enough space for everybody and your gaming area or workstation. Relax, enjoy nature and see some wildlife only a 10 minute walk away from Big Lake and adjacent Lois Hole provincial park.