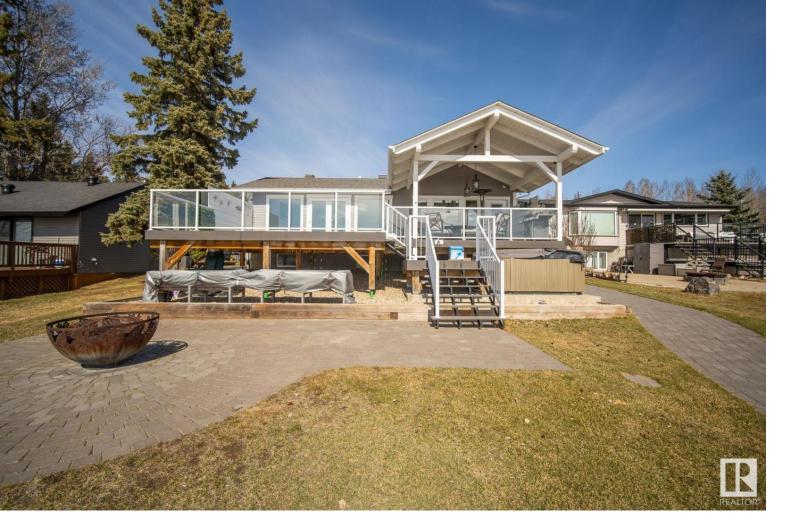

## 2304 TWP RD 522 55 Rural Parkland County AB \$1,249,998

Discover the epitome of lakeside living at Jackfish Lake, a short 30 min drive from Edmonton within the sought-after Weekend Estates community. This meticulously RENOVATED, MOVE IN property offers an ideal blend of modern comfort & rustic charm. Recently renovated in 2015, this FULLY FURNISHED home boasts 4 bedrms, 2 baths, & a kitchen equipped w/ quartz counters & SS appliances. The spacious interior features low-maintenance vinyl plank flooring & two electric fireplaces. Enjoy panoramic views of the lake from the comfort of the massive maintenance free lakeside deck, perfect for outdoor entertaining or peaceful relaxation. 42' x 26' heated shop with drive-through access, 12-foot ceilings, & 10x10 overhead doors provides ample space for storage or hobbies. Additional features include new windows, air conditioning, for year-round comfort & water treatment system for added convenience. Whether you're seeking a weekend retreat or a permanent lakeside residence, this property offers endless possibilities.