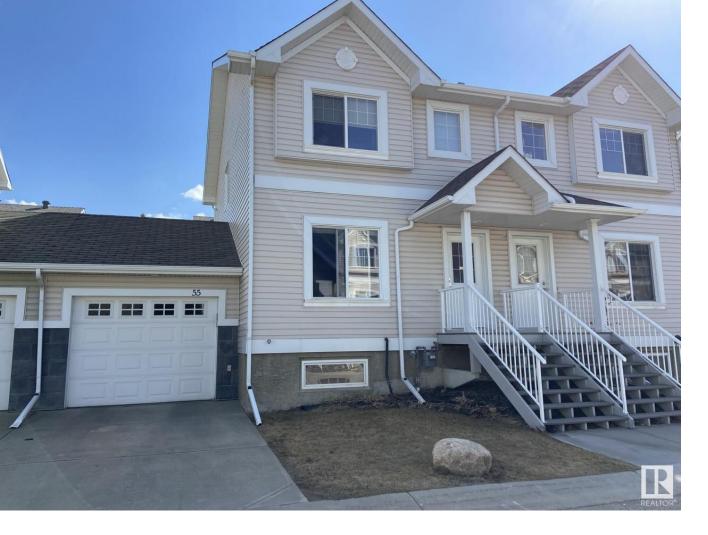

## 2503 24 Street 55 Edmonton AB

Welcome to this 3+Bdrms, 2Baths TOWNHOUSE w/a 11.6x19 SINGLE ATT. GARAGE with the potential of 1700Sq.Ft of Living Space in the complex "SILVER BERRY VILLAGE!" Upon entering you are greeted with LAMINATE FLOORING throughout the main floor. The cozy living room has a large front window for lots of natural light with the main floor Powder Room & LAUNDRY ROOM. The large open kitchen has 4 Black Appliances & a Dining Room area for 6+Guests looking onto through the patio doors to the new deck. The upper floor has 3 good sized bedrooms with a large WALK-IN CLOSET in the Primary Bedroom w/a full 4pc main Bathroom. The Unspoiled Basement has 2 Large windows for an additional 2Bdrms & a Roughed-In 4pc Bathroom area. The Fully Fenced backyard has a NEW PRESSURE TREATED DECK and grassy area for your children & pets to play. Walking distance to K-12 Schools with ETS Bus Stop with a 2min walk, and close to shopping & restaurants. Along with quick access to the Anthony Henday Drive!