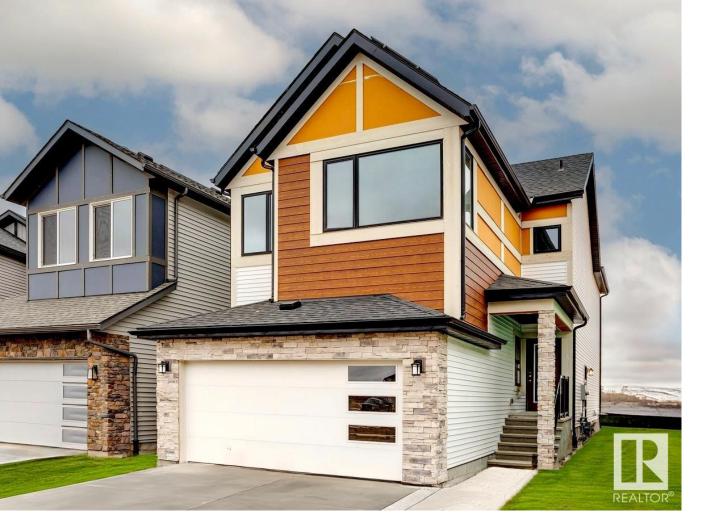

## 55 NETTLE Crescent St. Albert AB \$617,900

Welcome to the Karma 24 by Jayman Homes, a sophisticated 2-story residence spanning 2272 sq ft. This elegant home features 3 beds, 2.5 baths, and a 2-car attached garage. The central kitchen with a walkthrough pantry is a culinary haven, while the upper-level laundry room adds convenience to your daily routine. The master suite offers a private retreat with an ensuite bathroom, complemented by two additional bedrooms for guests or a home office. The open-to-above staircase creates a spacious and grand atmosphere, enhanced by abundant natural light. With smart home technology, you control your space effortlessly. Plus, embrace sustainability with solar panels and triple pane windows, reducing your environmental impact. With modern finishes and thoughtful design, Karma 24 redefines contemporary living.