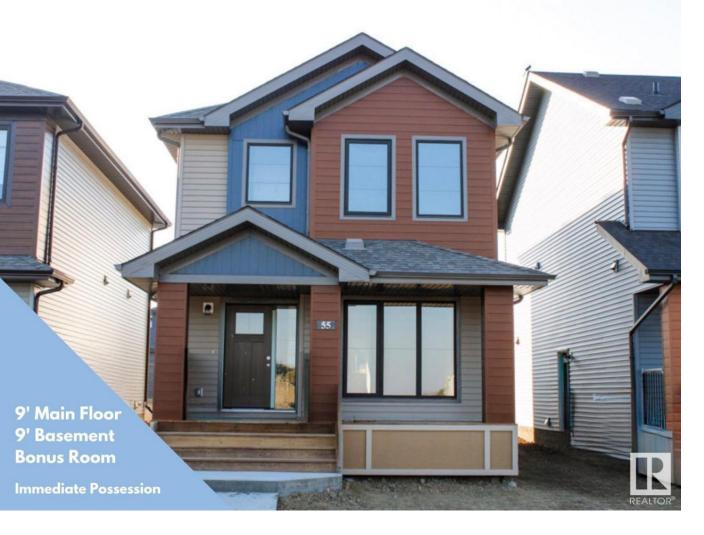

## 55 TILIA Place Spruce Grove AB

\$409,900

Discover the Sansa II - where luxury meets efficiency! ENERGY REBATE Qualified Home. This home is BUILT GREEN and has been Energy Modeled. Homes purchased with Mortgage Insurance will qualify for Energy Rebates to the Buyer, from the Federal Government. This Evolve home boasts stunning Luxury Vinyl Plank Flooring throughout. Step into the inviting foyer, leading to a bright great room and open dining area. The modern kitchen features quartz countertops, an island with an eating ledge, and ample storage. A convenient 1/2 bath leads to a spacious backyard and parking pad. Upstairs, an open loft, laundry area, a master bedroom with a walk-in closet and 4-piece ensuite, two additional bedrooms, and a 3-piece bath offer comfort. Plus, with a separate side entrance, 9-foot ceilings, rough-in basement plumbing, and appliances included, this home is a dream come true!