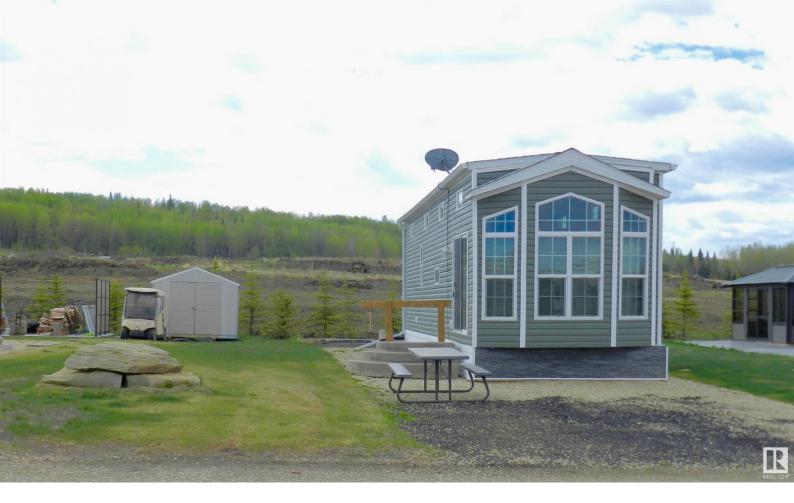

## 53126 RGE RD 70 550 Rural Parkland County AB

\$199.000

RARE FIND: TURNKEY LOT AND PARKMODEL UNDER \$200,000 IN GATED COMMUNITY OF TRESTLE CREEK GOLF RESORT! This charming 1-bed, 1-bath park model offers the perfect blend of comfort and style amidst the serene surroundings of this picturesque resort. Recently renovated, this cozy retreat boasts brand new luxury vinyl plank flooring, adding a touch of modern elegance to the interior. The exterior features freshly updated siding and eavestroughs, ensuring both durability and curb appeal. Whether you're seeking a weekend getaway or a year-round escape, this property promises an unparalleled lifestyle experience in the heart of nature's beauty, less than 1 hr west of Edmonton. Enjoy the tranquil atmosphere and array of amenities that Trestle Creek Golf Resort has to offer, from golfing and hiking to fun and relaxation by the lakeside or an inviting game of pickelball. Plenty of social activities arranged for lot owners throughout the year. Don't miss out on the opportunity to make this your own slice of paradise.