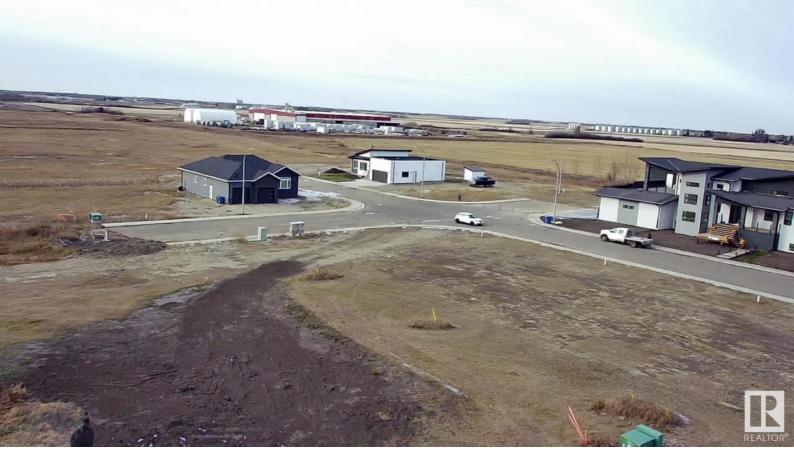

## 5502 60 Avenue Vegreville AB

\$48,840

Build your dream home in the newest residential area, Foxview Estates, in Vegreville. This development offers you paved roads, sidewalks, playground, BMX bike track. Vegreville is a fully fiber optic community, has lots of shopping options, schools, doctors, and is only 45 minutes east of Sherwood Park on the Yellowhead. The only thing missing is you.