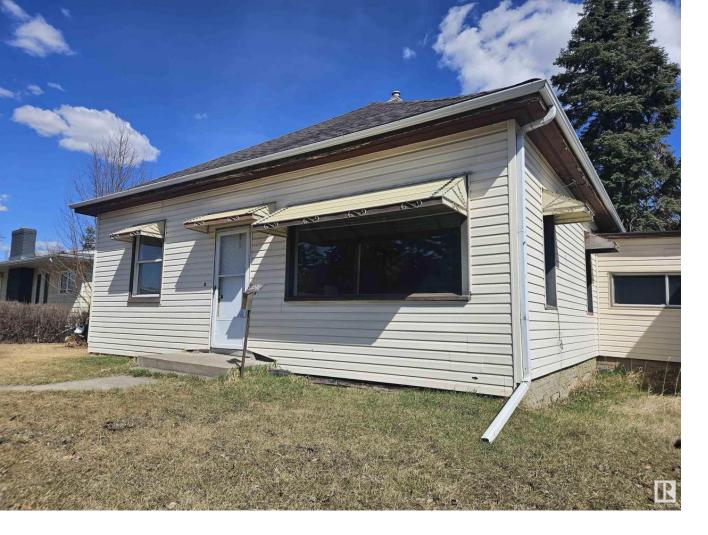

## 5507 48 Street Stony Plain AB

\$189,900

Located near the Heart of Stony Plain sits this 9,000 sq ft oversized lot featuring a 1200 SF bungalow with 3 bedrooms and 1 bathroom, large living room and kitchen. Outside there is an oversized double detached garage as well as a single garage. The house and the main garage have newer shingles and a new furnace within the last 4 years. Many different opportunities here whether for personal, rental or future development.