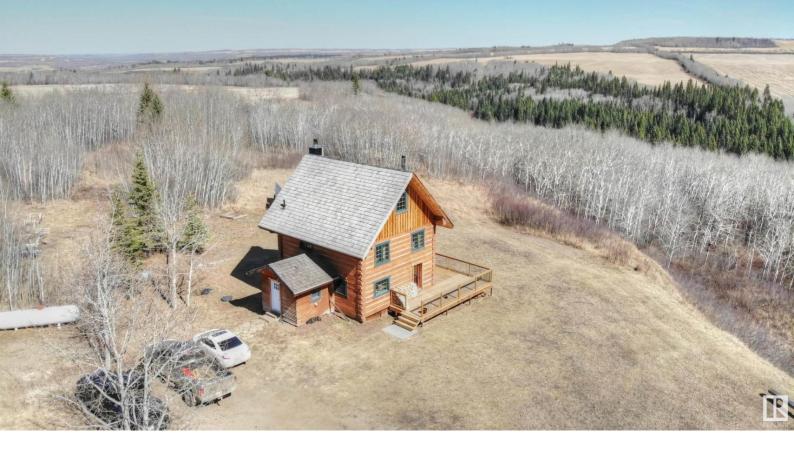

## 551047 RR 85 Rural Two Hills County AB

Discover the epitome of privacy and rustic charm in this 2015-built home, nestled just off the North Saskatchewan River. Set on nearly 20 acres of breathtaking land, this property offers an idyllic retreat with spectacular views. The open concept main floor is perfect for entertaining and family living, featuring a spacious farmhouse-style kitchen that's a chef's dream, and a dining area where you can dine while soaking in gorgeous natural views. Relax in the inviting living room, complete with a cozy wood-burning fireplace for those chilly evenings. Upstairs, the master suite is a sanctuary of its own, boasting a beautiful 5-piece ensuite with both a built-in tub and walk-in shower, ensuring ultimate relaxation. Additionally, the loft provides ideal space for storage, enhancing the home's functionality. This property is a perfect blend of modern amenities and serene country living, offering a peaceful escape from the hustle and bustle.