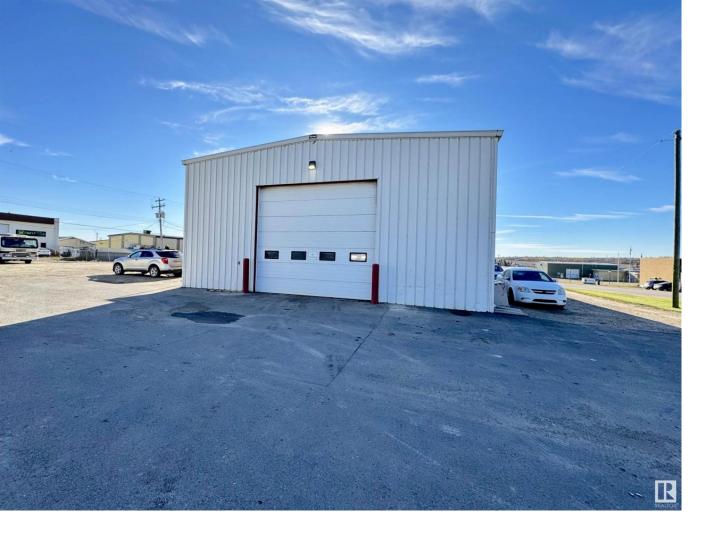

## 5513 Industrial Road Drayton Valley AB

\$0

75'x40' (3000sqft) steel frame shop along Industrial Road! This building provides many uses with radiant overhead heaters, concrete floor, an office, 2 piece bathroom, and a drive through bay with 16' overhead doors. Outside provides ample parking along the building, a loading dock and a 30'x60' concrete parking pad. This is a great location with easy access to Hwy 22. Property is zoned Commercial General District.