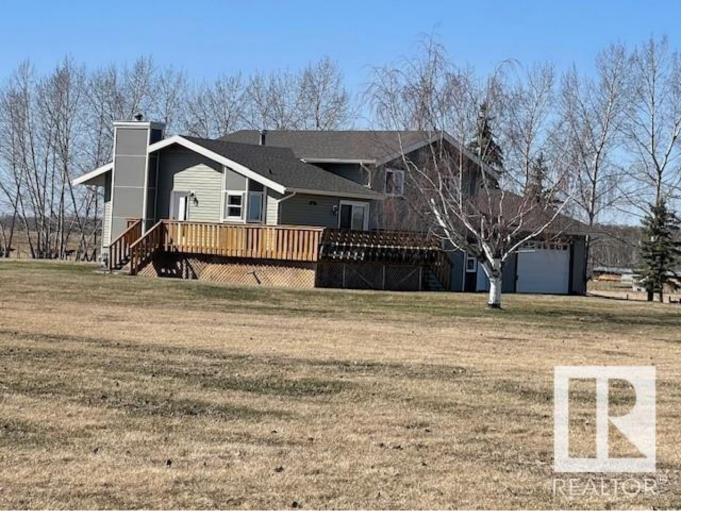

## 5514 Twp Rd 482 Rural Brazeau County AB

Full Quarter Section, 160 Acres (Approx 100 Acres in Crop/Grazing Land) of Beautiful Land Located 25 Km SE of Drayton Valley. 2588 sq. ft. TOTALLY RENOVATED HOME Features: 4 Bedrooms, 3 Bathrooms, Open Concept Kitchen/Living Room, Gourmet Kitchen W/Plenty of Cabinets & Counter Space, Breakfast Bar Island, Patio Doors to the Huge New Deck W/Amazing Views, Grand Living Room W/Wood Burning Fireplace, Huge Windows For Natural Lighting, Main Floor Laundry W/Sink & Cabinets, Main Floor Bedroom, Family Room W/Wood Burning Stove, 3 pc Bathroom, & a Built in Seating Area. Upstairs Features a Lg Master Suite W/3 pc Ensuite & Dbl Closets, Two More Lg Bedrooms & a 4 pc Bathroom. Basement W/Huge Rec Rm, Utility Rm, & a Huge Storage Area. Huge Heated Entry Breezway Porch Gives Access to Both House & Garage. 25X36 Monster Garage W/Power, 220, & 10 Ft. Door, Storage Shed, Older Corral, Livestock Waterer, Dug Out, Two Drilled Water Wells, Many Mature Trees, Fruit Trees, Fenced & Cross Fenced, Set up for Cattle or Horses.