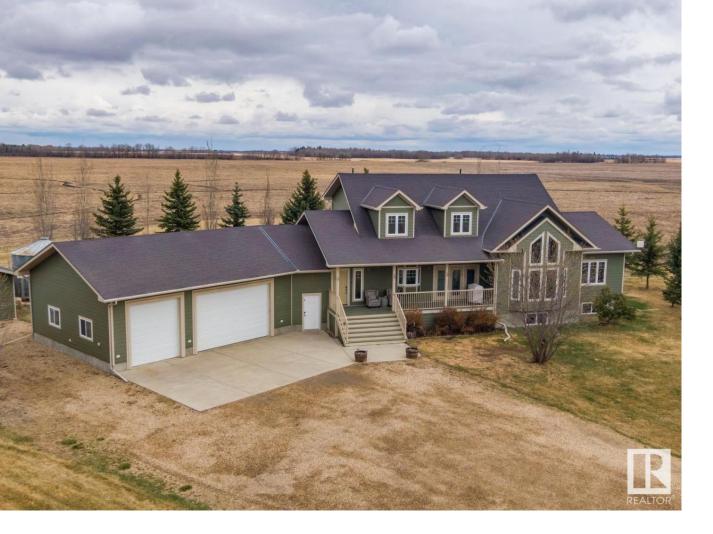

## 55227 RGE RD 252 Rural Sturgeon County AB

\$1,288,800

BREATHTAKING COUNTRY ESTATE! This custom Executive 2 storey with CITY SERVICES sitting on 2.4 acres is STUNNING! Featuring exquisite upgrades, including triple pane windows, Travertine tile, hardwood, new furnace (2023), pressure pump (2024) & the entire home has spray foam insulation. The main floor has soaring cathedral ceilings with a chef's dream kitchen, granite counters, high end appliances, 6 burner gas stove, pot filler, built in fridge/freezer & island with eating bar. The living room has massive windows with spectacular views! The main floor is completed with a luxury primary suite with spa-like ensuite, bedroom, den, laundry & bath. Upstairs are 2 bedrooms & full bath. The basement with 10 ft ceilings is great for entertaining with a full bar, beverage cooler, dishwasher, amazing Theatre room with raised seating & surround sound, bedroom & bath. The exterior has Hardy Board siding, traditional veranda, 5 car garage & backyard oasis that is second to none! Only 10 mins to St. Albert. GEORGEOUS!