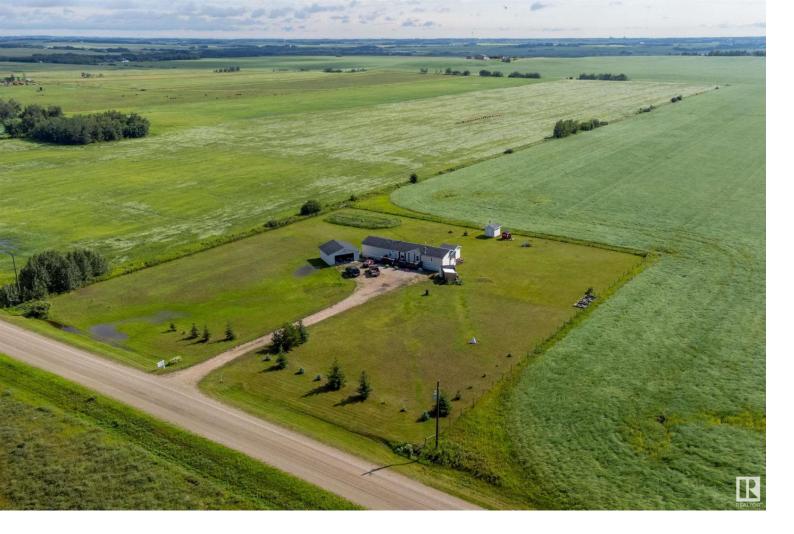

## 55231 RR 273 Rural Sturgeon County AB

\$359,999

Welcome to Acreage life with 1500 sq ft of living space and 2.47 Acres of land!! This 2008 home has Vaulted Ceilings, 3 Bedrooms, 2 Full baths and 2 LIVING rooms gives this home everything you could want!! From the moment you walk in you can feel the space of this almost new home! Large open concept Kitchen is open to the living room with a wood burning stove!! On one side of the home is the master with a walk in closet and a very large Jetted tub!! The other side has the other family room and the two other bedrooms. Outside is a large 24X24 Garage, and three more sheds so there is room for all the toys!! 20 MINUTES FROM STONY PLAIN, SPRUCE AND 30 MINUTES FROM EDMONTON!!!