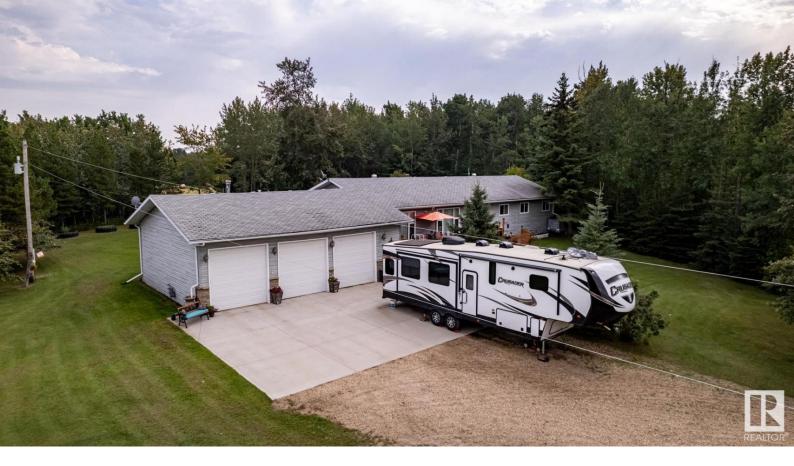

## 553015 Range Road 202 Rural Lamont County AB

Welcome to this beautiful 40acre acreage in Lamont County & only 20 mins east of Fort Saskatchewan. If you're looking for peace & tranquility, this one is a MUST SEE! This 2200sq.ft bung. offers 4 bds, (with a large soaker tub in the primary bd) 2 baths, & is perfect for the growing family looking for country living. The open design offers a large living room & family room, complete with a spacious mud room/ laundry room, while the kitchen & eating area will accommodate those large family gatherings. The east facing deck is perfect for those back yard BBQ's. This 40 acre property is comprised of 37acres farm land which is leased on a yearly basis, & 3acres which surrounds the home. Various walking trails have been created throughout the 3acres, along with a couple fire pits& sitting areas. Simply a great place to call home! Other features include, a TRIPLE HEATED GARAGE, 12 x20 shed, 10' x 40' tents for storage, AC & more!