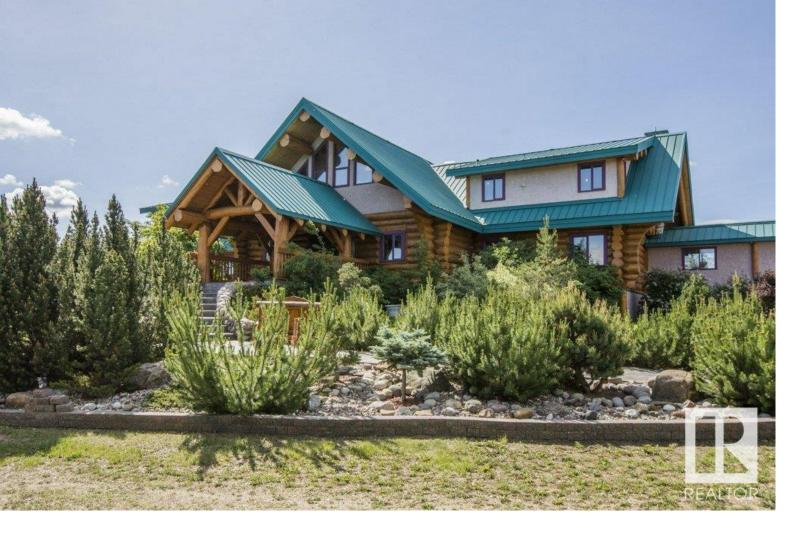

## 55325 RR 222 Rural Sturgeon County AB

\$1,999,000

Private and Secluded this property is on 55 acres of land overlooking two rivers. The log home is absolutely stunning with slate flooring, stained glass doors, wet bar with purple heart wood throughout, sun room and absolutely stunning views from every window. The home is 6100+ sqft above grade and has a fully finished walk out basement. There is a ped way that connects the house to a 2000 sqft shop which is heated and insulated with 2 overhead doors. There is also a triple attached garage which is heated and insulated. Vaulted ceilings and an open concept make every room you walk into take your breath away. Tastefully decorated with incrediable craftmanship this home is in a category of its own.