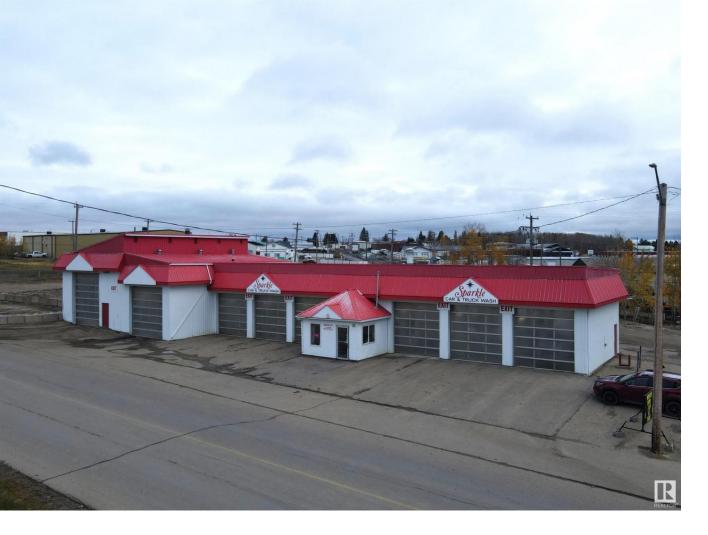

## 5533 Industrial Road Drayton Valley AB

\$2,200,000

Sparkle Car & Truck Wash is situated on a .75 acre lot in a fantastic location for commercial business, with frontage on Industrial Road and quick access to hwy 22. The 5758 sqft. building consists of 8 wash bays. 6 fully equipped wand wash bays with 12' x 12' doors, and 2 fully equipped truck was bays with 14' x 16' bay doors, one with steel frame catwalks. Completing the building is a front retail space, a small office space, two large mechanical areas and one 2-piece bathroom. Gross revenue for the last year was \$544,969.17. The property has good street appeal, is clean, well maintained and is a well established business.