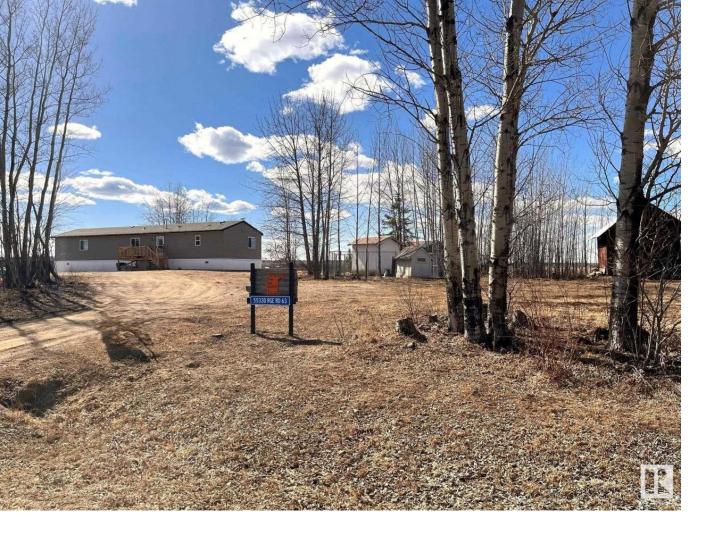

## 55330 RRD 63 Rural Lac Ste. Anne County AB

\$299,900

Attractive Acreage With a Panoramic Countryside View! This Wonderful 2.5 Acres Includes a 2021 Over 1520 sq ft 4 Bedroom Home With a Very Open Floor Plan That Has a Custom Kitchen With a Large Peninsula, a Very Spacious Living Room With an Abundance of Natural Light Streaming in, a Huge Primary Bedroom With a Large Walk in Closet and a Gorgeous Ensuite Complete With a Sit Down Shower, 3 Additional Bright Bedrooms, Another Full 4 Piece Bathroom and Beautiful Finishings That Have a Contemporary Rustic Vibe. Also Included With This Great Property is a Large Tack Shed That Could be Converted Into a Small Barn, a Chicken Coop With a Fenced Yard, 2 Storage Sheds, a Small Horse Shelter and the Property is Fully Fenced. If You Are Looking For a Great Acreage For a Great Price, Then Welcome Home!