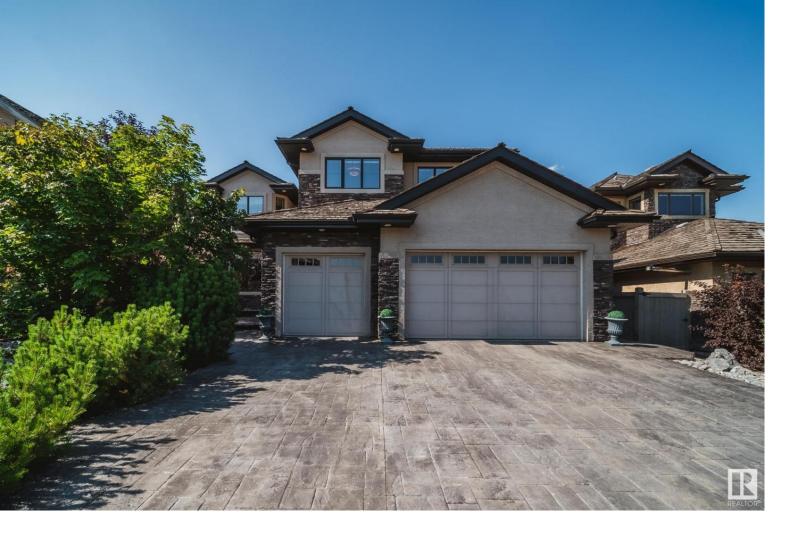

## 5537 MCLUHAN Bluff Edmonton AB

\$1,288,888

OUTSTANDING 3600 SQFT (5500SQFT OF LIVING SPACE), 6 BED, 4.5 BATH HOME LOCATED RIGHT ACROSS FROM THE RAVINE IN SOUGHT AFTER MACTAGGART! This custom built home, crafted to the highest standards is full of upgrades from top to bottom. The very spacious main floor has formal & informal living & dining areas along with soaring ceilings & a beautiful central staircase. The kitchen & dining areas being the heart of the home features plenty of cabinet space, granite counters, pantry with built ins & extra china cabinet. There is also a main floor den & 3pce bath. Upstairs is home to 4 large bedrooms, 3 full baths & has expansive views of the main floor. Each bedroom has a walk in closet, 2 beds share a Jack n Jill bath & the other two have full en suites. You will love the primary bed that features its own patio that overlooks the yard. The basement is home to multiple rec spaces, LOTS of storage, 5th bed, wet bar & theatre room. A large deck, TRIPLE GARAGE, plenty of yard & close proximity to everything!