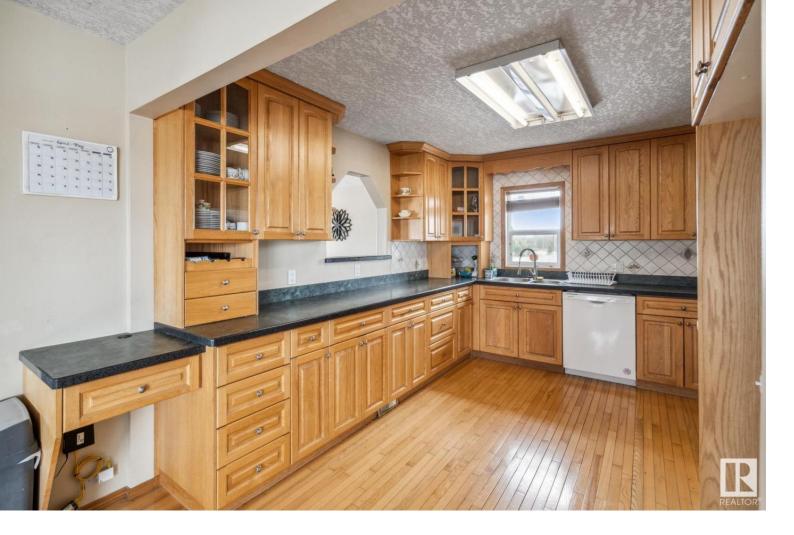

## 554066 RGE RD 192 Rural Lamont County AB

\$264,975

Awesome opportunity for an affordable starter acreage, just off paved Hwy 29 (on a school bus route with priority snow clearing), close to Lamont & Alberta's Industrial Heartland; only 23 mins to Dow Canada's huge expansion!! This updated and spacious 1565 sq ft BUNGALOW offers 3 bedrooms, 1 large double vanity bathroom, huge living room w/ VAULTED CEILING & a WOOD BURNING FIREPLACE, as well as a large kitchen and dining space. Moved onto the property & set onto screw piles in 2022, w/ insulated skirting & services including 200 amp panel, this wonderful family home just needs a few final touch ups, incl. paint & new bedroom windows (all others done). NEW in 2022-23: appliances (except microwave hood fan), metal roof, furnace, HWT, pressure system, cistern, and sewer holding tank! 5 acres of open land, ready for your development! Large garden? Corrals and barn? Riding arena? Hayfield? Shop? Archery range? Landscaping and lawn? The choices are yours to make!! Come take a look and start dreaming!