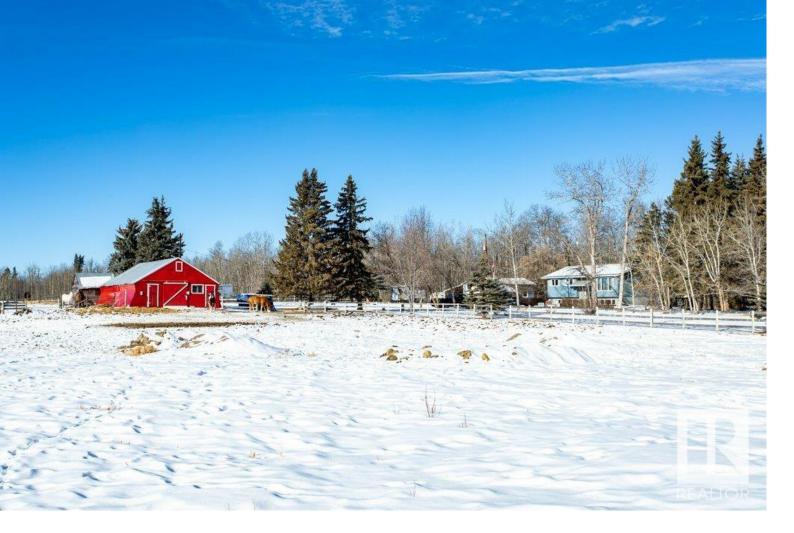

## 55416 HWY 765 Rural Lac Ste. Anne County AB

\$550,000

ALMOST 12 ACRES! A SHORT COMMUTE FROM EDMONTON, ST. ALBERT, OR SPRUCE GROVE! AMAZING LIKE-NEW HOME! WELCOME TO 55416 HWY 765 IN LAC STE. ANNE COUNTY! THIS ONE OF A KIND, OUT-OF-SUBDIVISION PROPERTY IS HORSE READY, FENCED AND CROSS-FENCED, WITH A CUSTOM BARN, GARAGE, AND SHELTERS! THE UPGRADED 1981-BUILT HOME HAS ALMOST 2100 SQ FEET OF LIVING SPACE, 5 BEDROOMS, AND 2 BATHS. THE KITCHEN HAS DARK OAK CABINETRY, TILE BACKSPLASH, STAINLESS APPLIANCES, WALK-IN PANTRY AND UPGRADED COUNTER-TOPS. DINING AREA IS OPEN WITH EXTERIOR DECK ACCESS. LIVING ROOM IS SPACIOUS! PRIMARY BEDROOM IS KING-SIZED WITH 2 CLOSETS! MAIN FLOOR ALSO HAS A FULL BATHROOM AND 1 ADDITIONAL BEDROOM. BASEMENT HAS 3 MORE BEDROOMS, BATH WITH SHOWER, A MASSIVE FAMILY ROOM, LAUNDRY ROOM, AND UTILITY AREA. UPGRADES INCLUDE SHINGLES (2022), CENTRAL AC, NEW FURANCE, WEEPING TILE/SUMP, APPLIANCES, NEW FLOORING THROUGHOUT, SEPTIC TANK, AND WATER SYSTEM. HOME HAS A SCREENED IN 14X14 DECK, 5 STALL BARN, CARPORT, 32X72 POLE SHED, AND GREEN HOUSE.