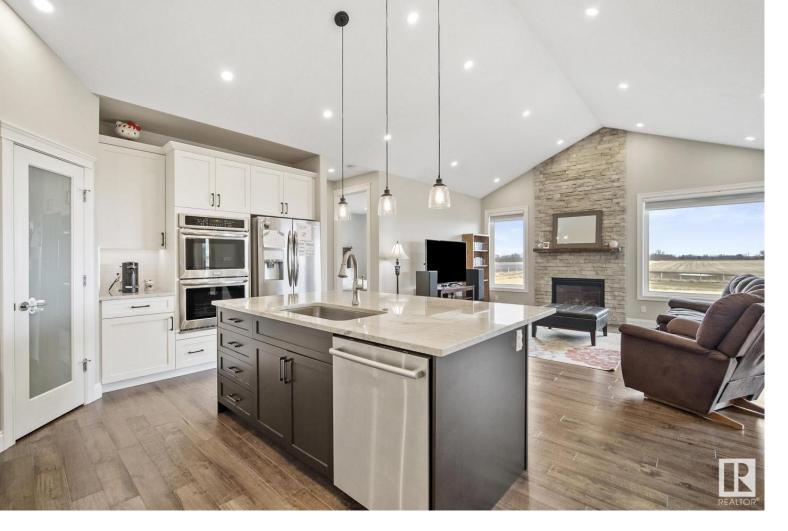

## 55418 RGE RD 234 Rural Sturgeon County AB \$799,900

Step into the epitome of luxurious country living with this meticulously crafted 5-bedroom, 3-bathroom 1686sqft bungalow nestled on 2.47 acres of pristine prairie landscape, just a mere 7-minute drive south of Gibbons. Every inch of this home has been thoughtfully crafted from the vaulted main living ceilings, 8' solid core doors throughout the home, immaculate engineered hardwood floors, the sought after Taj Mahal quartzite countertops, chef inspired kitchen, dreamy spa ensuite, and hydronic infloor heat in the basement. Venturing to the heated triple car garage, you will find 2 floor drains, 12' ceilings, utility sink, electrical sub panel, and hot and cold taps. This home does not miss a beat with its 3200 Gallon Cistern for drinking water, a septic tank and field, 200 amp panel, 2 covered decks and triple pane windows. Don't miss your chance to make this breathtaking dream home your own!