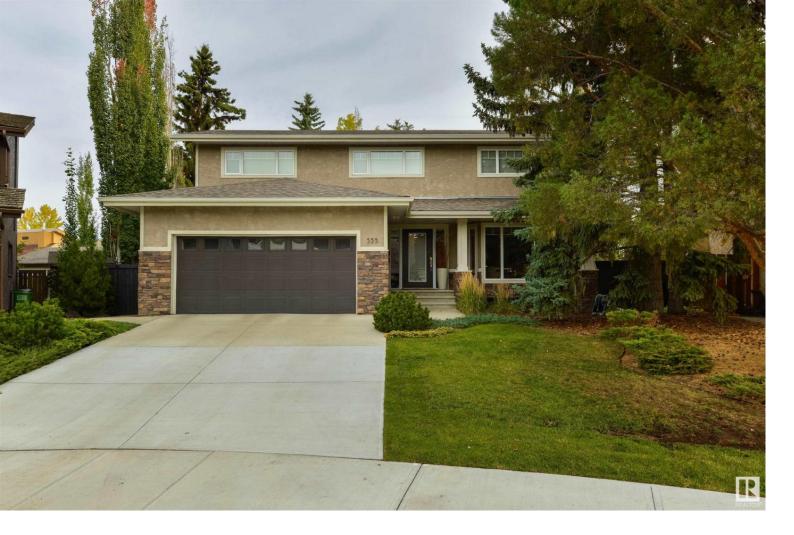

## 555 LESSARD Drive Edmonton AB

Not very often does a home like this come available in Gariepy. This 2300 Sq Ft Home faces Southwest on a Pie shaped lot and is situated in a quiet cul-de-sac. When you enter in to the Grand foyer you will know this is the one. There is a Living Room to the right as you enter with a Gas FP and can be enjoyed by the Formal Dining Room. The Kitchen has been meticulously updated with Gas Stove, upgraded Hoodfan, Stainless Steel Appliances, Quartz Countertops and a view in to the Oasis yard. The Open concept is shared with the Dining nook & Quaint Family room with wood burning FP. There is a Large mud room & 2 PC powder room on this level. Upstairs you will find an Office with Glass french doors. The primary Bedroom is perfect with Californian His & Hers closets & a Spa Like 4 PC Ensuite. There are Two more generous sized bedrooms on this level with access to a 4 PC Bathroom. The Fully Finished basement offers Two more rooms, Large Rec Room with Wet bar, 3 PC Bath, Laundry area & Storage