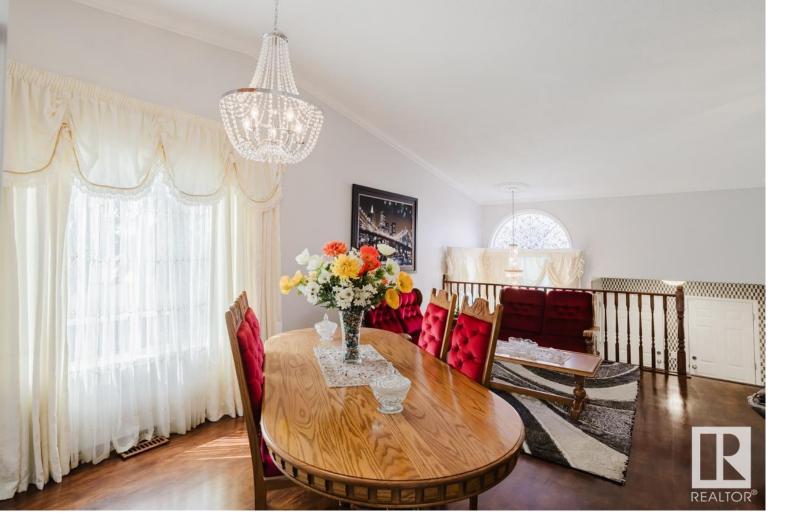

## 5577 138A Avenue Edmonton AB

\$415,000

IMMACULATE custom built Daytona bi-level home! Truly one of a kind. This home has been loved & cared for by its original owners since it was built. This home is a must see. Walk into the spacious foyer OR the custom finished heated garage floored with tiles making it multi functional. Make your way up to the family room through the dinning room & to the kitchen that leads to the double deck & award winning bloom yard. Upstairs you will also find a primary bedroom with a ensuite bath & huge soaker tub to relax in. Also upstairs is a second bedroom & second bathroom. Each bedroom here is spacious enough for a double bed AT LEAST & a dresser or vanity etc. The whole basement is naturally well lit through the large windows. In the basement you will find a full 3piece bath 2 HUGE bedrooms a gas fireplace & a family room with so much potential. This corner lot home features over 1800sqft of living space AC water softener & lots of storage inside & out.