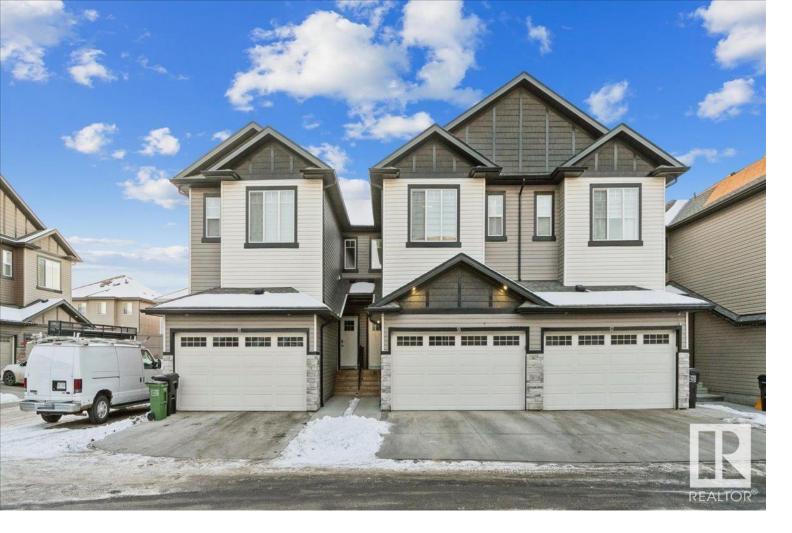

## 1703 16 Avenue 56 Edmonton AB \$374,900

Foreclosure. Incredible LAUREL location. Here is your chance to own this townhouse concept with a 2 story duplex design built-in 2020 in a, with 3 spacious bedrooms upstairs and 2.5 bathrooms. Luxurious ensuite in the oversized master bedroom, comfort and convenience are at the forefront of this residence. The 9" main floor open-concept has some natural light, creating a warm and inviting atmosphere that is perfect for relaxing and entertaining, the Kitchen has lots of storage space and a pantry. A cozy BONUS room upstairs provides additional space for leisure and relaxation, offering the perfect spot for movie nights or quiet reading sessions. With a double attached garage, parking is a breeze, while the nearby amenities, parks, and schools ensure that every need is met. Quick access to all shoppes of Meadows and Anthony Henday highway and Chalo Freshco! Brand new high School and K-9 Elementary all within walking distance. OWN it today!