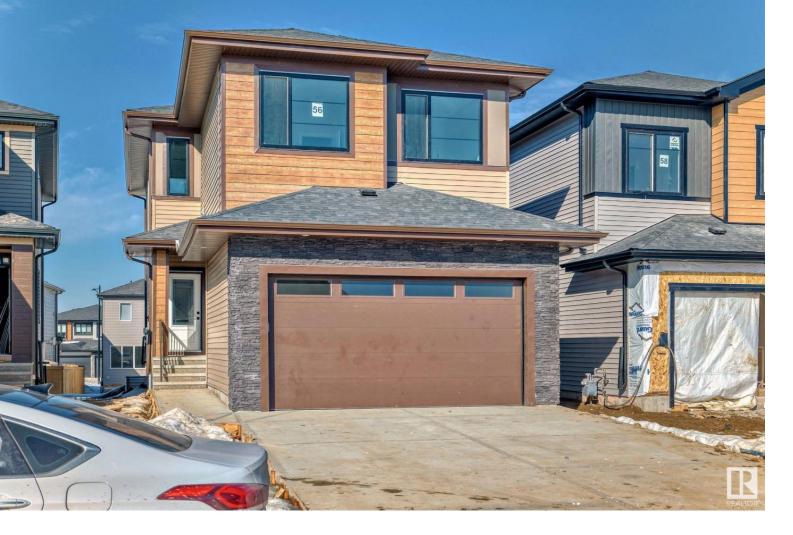

## 56 Grassview Crescent Spruce Grove AB

UPGRADED HOME AVAILABLE FOR QUICK POSSESSION IN THE COMMUNITY OF TONEWOOD! This home boasts over 2160 sq/ft with 4 bedrooms, 2.5 full baths, bonus room & 9ft ceilings on all three levels. Main floor offers vinyl plank flooring, bedroom/den, family room with 18ft ceiling, fireplace. Kitchen with modern high cabinetry, quartz countertops, island, wet bar, stainless steel appliances and walk-through pantry is made for cooking family meals and entertaining. Spacious dinning area with ample sunlight is perfect for get togethers. The half bath finishes the main level. Walk up stairs to master bedroom with 5 piece ensuite/spacious walk in closet, 2 bedrooms, full bath, laundry and bonus room. Unfinished basement with separate entrance and roughed in bathroom is waiting for creative ideas. Public transit to Edmonton, & more than 40 km of trails your dream home home awaits. includes TRIPLE PANE WINDOWS/ DECK WITH GAS BBQ HOOKUP. "Virtural tour taken from show home plan & finishings may vary."