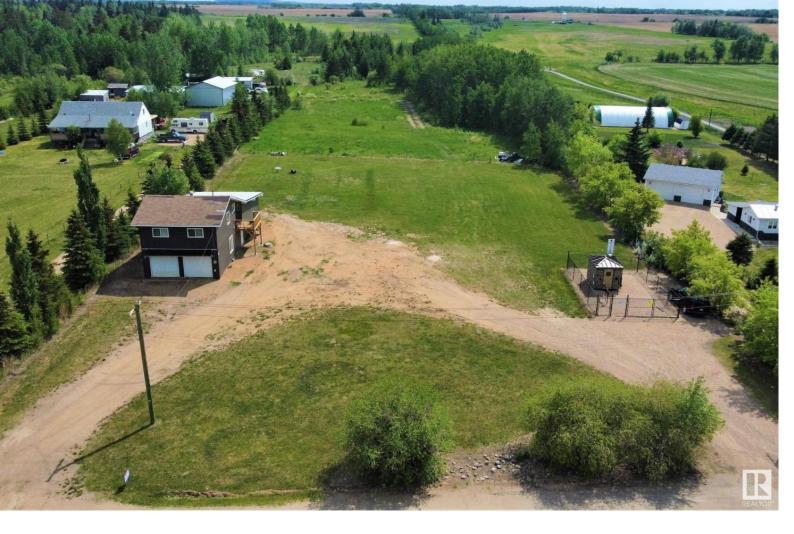

## 5601 49 Avenue Glendon AB

\$189,900

Room To Grow! Acreage living in the village of Glendon! 38' X 24' garage on 4.4 acres includes municipal water and upper level living space. Studio suite was completed in 2010 and features an open concept design with convenient kitchen, laminate flooring and full bath. Entrance offers a covered porch with newer west facing deck. Garage is heated and includes laundry hook ups and a back storage/ parking area. Yard is fenced and landscaped with fire pit, 2 approaches and gravel driveway/ parking. Upgrades throughout the years include siding (2022), garage interior paint and stairs. Great neighbourhood, across from iron horse trail. And close to school and shopping/ amenities. Central to Bonnyville & St. Paul! Home ownership made easy!